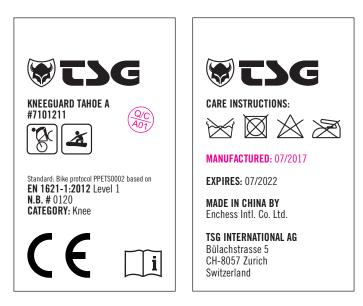

|

Once we receive your request, we will contact you within 5 business days to confirm that your TSG product is covered under warranty or otherwise to provide you other repair/replacement options. TSG will replace a defective product with either a new product or repair it at it sole discretion. Obsolete or discontinued products that are defective and under warranty will be replaced with the same product, if available. Otherwise, it will be replaced with a product of equivalent or better functionality.

TSG INTERNATIONAL AG Bülachstrasse 5, 8057 Zürich, Switzerland. Tel. +41 43 960 17 41 Email info@ridetsg.com



# **Consumer warranty claim form**

### **EXAMPLE OF HELMET MANUFACTURING DATE**



#### **EXAMPLE OF PROTECTOR MANUFACTURING DATE AND PRODUCTION RUN**